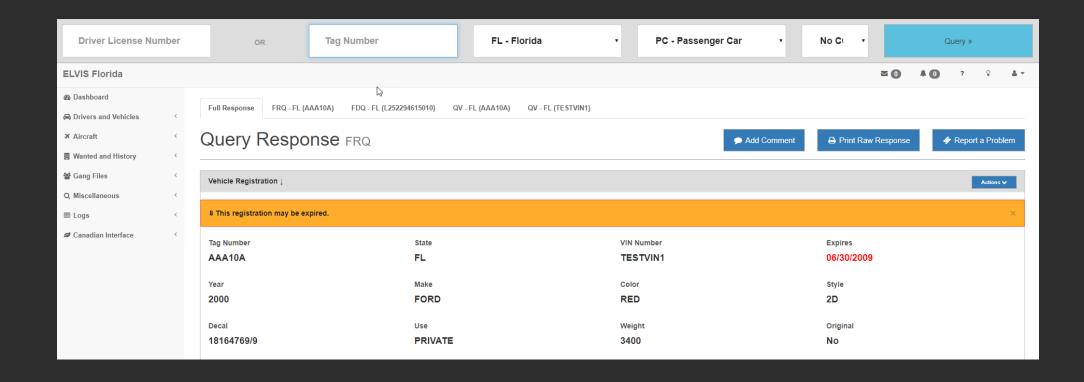

## WHAT LE FORMS PERTAIN TO IMPAIRED DRIVING?

- DUI Citation
- Impaired Driving
- Refusal to Submit
- Uniform Traffic Citation
- Boating Citation
- Crash
- Offense/Incident
- Arrest

| <u> </u>                         |                                                  | D.U.I.                        | Citation (Open) - F                                 | olderTraCS0480513020191151226 | 500399948 (5/13/20 | 019 11:51) |          |           |                |              |
|----------------------------------|--------------------------------------------------|-------------------------------|-----------------------------------------------------|-------------------------------|--------------------|------------|----------|-----------|----------------|--------------|
| File Home View Action            | ns Tools                                         | Help Print                    |                                                     |                               |                    |            |          |           |                | ~            |
| Form                             | D.U.I. Citation                                  | n (Open)                      |                                                     |                               |                    |            |          |           |                | ×            |
| Form(s) Details                  | Field Help<br>Click the "more.<br>view the UTC M |                               | Please enter the investigating agency report number |                               |                    |            |          |           | Next  Previous |              |
| 🕹 DUI Citation (Open) -          |                                                  |                               |                                                     |                               |                    |            |          |           |                | Clear        |
| # Violator                       |                                                  |                               |                                                     |                               |                    |            |          |           |                | ∰ Get Case # |
| Name                             |                                                  | <b>v</b>                      |                                                     |                               |                    |            |          |           |                | m Get Case # |
| Vehicle                          | More                                             |                               |                                                     |                               |                    |            |          |           |                |              |
| ▲ Location                       |                                                  |                               |                                                     |                               |                    |            |          |           |                | ^            |
| Location<br>Violation            |                                                  |                               |                                                     |                               |                    |            |          |           |                |              |
| Court                            |                                                  |                               |                                                     |                               |                    |            |          |           |                |              |
| Officer - TIMOEHY SW  FormStatus |                                                  |                               |                                                     |                               |                    |            |          |           |                |              |
| FormDetails                      |                                                  |                               |                                                     |                               |                    |            |          |           |                |              |
|                                  |                                                  |                               |                                                     |                               |                    |            |          |           |                |              |
| Show Forms In Case 🗸             |                                                  | -                             |                                                     | RIDA D.U.I. CI                |                    |            |          |           |                |              |
|                                  |                                                  |                               | FLO                                                 | KIDA D.U.I. CI                | IAHON              | l          |          |           |                |              |
| Add Blank Form To Cası 🗸         |                                                  | CITATION INFORMATION          |                                                     |                               |                    |            |          |           |                |              |
| <u></u>                          |                                                  |                               |                                                     |                               |                    |            |          |           |                |              |
| People, Vehicles, Places ^       |                                                  | AGENCY CASE #                 |                                                     | CITATION #                    | CHECK DIGIT        | DATE       |          | CITA      | TION TIME      |              |
|                                  |                                                  |                               |                                                     |                               |                    | 05/13/2019 |          | 11:5      | 1 AM           |              |
| Common Infor                     |                                                  |                               |                                                     |                               |                    | 00,10,2010 |          |           |                |              |
|                                  |                                                  | AGENCY INFORMATION            |                                                     |                               |                    |            |          |           |                |              |
|                                  |                                                  | AGENCY IN GRAINATION          |                                                     |                               |                    | 1          |          |           | I              |              |
|                                  |                                                  | TARPON SPRINGS POLICE DEPARTM | ENT                                                 |                               |                    | TYPE       | COUN     | ITY CODE  | CITY CODE      |              |
|                                  |                                                  | TARPON SPRINGS POLICE DEPARTM | ENI                                                 |                               |                    | 2-PD       | 04       |           | 68             |              |
|                                  |                                                  |                               | _                                                   |                               |                    |            | 0.7      |           |                |              |
|                                  |                                                  | COUNTY OF CITATION            | PLACE O                                             | R CITY OF CITATION            | 1                  |            | AGEN     | ICY CODE  |                |              |
|                                  |                                                  |                               |                                                     |                               |                    |            |          |           |                |              |
|                                  |                                                  | PINELLAS                      | TARPON                                              | SPRINGS                       |                    |            |          | (         | 0468           |              |
| VIOLATOR                         |                                                  |                               |                                                     |                               |                    |            |          |           |                |              |
|                                  |                                                  | NAME (PRINT) FIRST            | MIDDLE                                              | <b>=</b>                      | LAST               |            |          |           | SUFFIX         |              |
|                                  |                                                  | , ,                           |                                                     |                               |                    |            |          |           |                |              |
|                                  |                                                  |                               |                                                     |                               | - 1                |            |          |           |                |              |
|                                  |                                                  | STREET                        |                                                     | CITY                          |                    |            | STATE    | ZIP CODE  | DIFF ADDR      | <del>-</del> |
|                                  |                                                  | OTTLE I                       |                                                     |                               |                    |            | SIAIL    | ZII- CODE |                | f            |
| Apply to Selected Field          |                                                  |                               |                                                     |                               |                    |            |          |           | NO             |              |
| Corr France                      |                                                  |                               |                                                     |                               |                    | •          | L ,      | ļ         |                |              |
| Casa Form                        |                                                  |                               |                                                     |                               |                    |            | <u> </u> | •         |                |              |