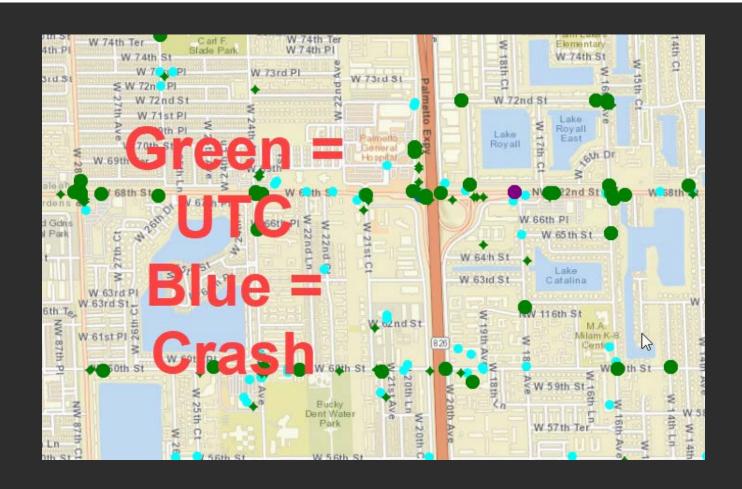

### Tracs SIGNAL FOUR ANALYTICS

 Maybe one day we can see our DUI's on this map!

- TraCS would like to build the DUI Packet
  - The DUI Packet from FHP is approved by the judicial circuits, so modifications to the print out probably should not be made
    - Are there additional data elements beyond that we should collect, just not print on the "official" packet?
    - Should we keep existing fields as is, or modify existing?