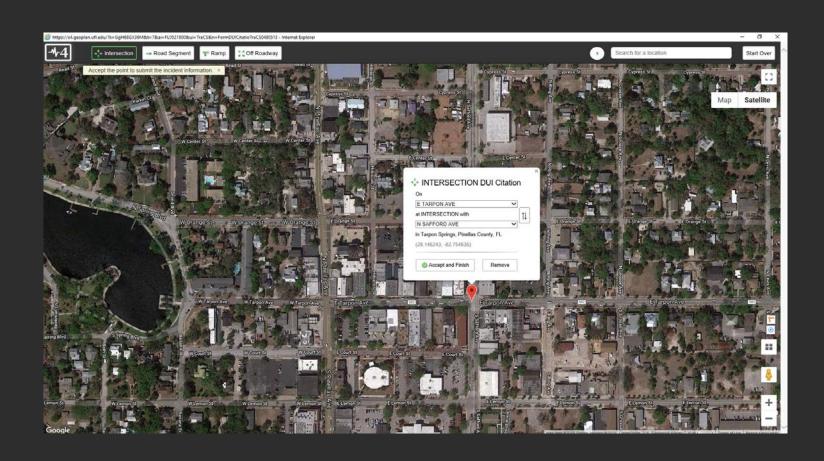

SMV-BAR1002 (REV. 10/16)                                                                                                                                                                                                                                                                                         | Ĺ                         | probable cause arriuavit                                                                                                                    |                    |  |  |  |  |

### THE "SIX PACK"

- TraCS helps the state's core traffic databases make measurable progress in the following areas:
  - Accuracy
  - Timeliness
  - Completeness
  - Uniformity
  - Integration
  - Accessibility



### TráCS FCIC NCIC INTEGRATION





### Tracs LOCATION TOOL INTEGRATION





### Tracs SIGNAL FOUR ANALYTICS

 Maybe one day we can see our DUI's on this map!





- TraCS would like to build the DUI Packet
  - The DUI Packet from FHP is approved by the judicial circuits, so modifications to the print out probably should not be made
    - Are there additional data elements beyond that we should collect, just not print on the "official" packet?
    - Should we keep existing fields as is, or modify existing?

| Tarpon Springs Police Department ALCOHOL AND DRUG INFLUENCE REPORT                                                                                                                                                                                |                                                         |                |  |  |  |  |  |
|-----------------------